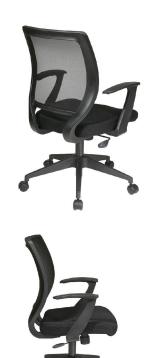

## Screen Back Task Chair with "T" Arms

### **FEATURES**

- Screen back and mesh seat
- · Locking tilt control w/adjustable tilt tension
- Fixed designer arms
- Heavy Duty Angled Nylon Base with Dual Wheel Carpet Casters

### **SPECS**

Overall Size: 24.5"W x 23"D x 40.5"H
Capacity Weight: 250 lbs.
Arms To Floor Max: 24.5"
Back Height: 18.5"
Back Width: 18.5"
Seat Depth: 19"
Seat Max Height: 22.25"
Seat Min Height: 17.75"
Seat Papage Height: 4.5"