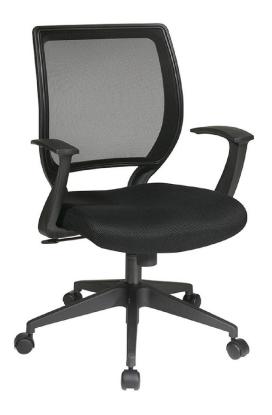

## Screen Back Task Chair with "T" Arms

### **FEATURES**

- Screen back and mesh seat
- · Locking tilt control w/adjustable tilt tension
- Fixed designer arms
- Heavy Duty Angled Nylon Base with Dual Wheel Carpet Casters

### **SPECS**

Overall Size: 24.5"W x 23"D x 40.5"H
Capacity Weight: 250 lbs.
Arms To Floor Max: 24.5"
Back Height: 18.5"
Back Width: 18.5"
Seat Depth: 19"
Seat Max Height: 22.25"
Seat Min Height: 17.75"
Seat Papage Height: 4.5"