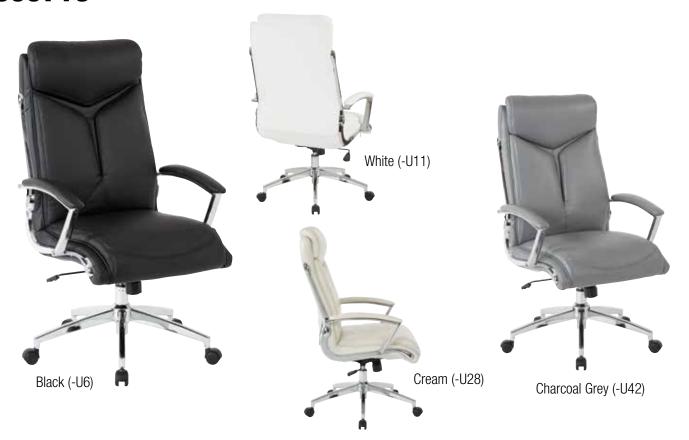

## **Executive Chair**

### **FEATURES**

- Faux leather seat and back with built in lumbar support
- Pneumatic seat height adjustment
- Locking tilt control with adjustable tilt tension
- Padded chrome arms
- Heavy duty angled chrome base with dual wheel carpet casters