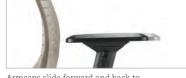

#### **Base Options**

Black

Height adjustable arms are standard on all

Loover task chairs

Armcaps slide forward and back to accommodate tall or small users

Optional Polished Aluminum