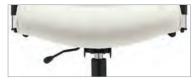

#### Mechanisms

Weight sensing synchro-tilter

Synchro-tilter with back angle adjustment

Task

Multi-tilter

Vue mesh provides a flexible back – available in three heights

Width adjustable arms (WA) are standard on all Loover chairs

#### **Base Options**

Black

Height adjustable arms are standard on all

Loover task chairs

Armcaps slide forward and back to accommodate tall or small users

Optional Polished Aluminum