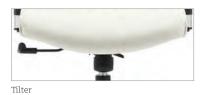

#### Mechanisms

Weight sensing synchro-tilter

Synchro-tilter with back angle adjustment

Task

Multi-tilter

Vue mesh provides a flexible back – available in three heights

Width adjustable arms (WA) are standard on all Loover chairs