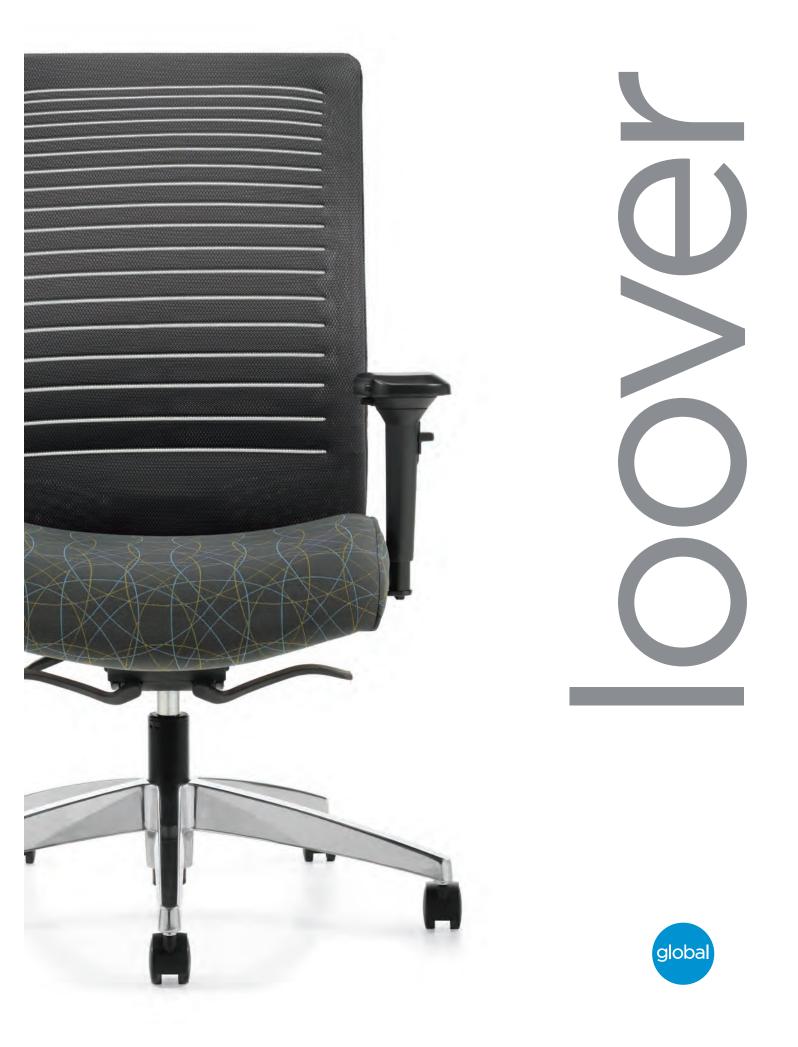

### Loover = Sleek, trim, comfortable and innovative

Loover<sup>™</sup> features an open back frame upholstered with Vue mesh for individual comfort. Vue mesh is a combination of elastic and non-stretch fibers woven together to create a flexible back that provides custom support for each user and a supportive non-rigid lumbar.

Vue mesh is available in a choice of 24 colors with 12 coordinating Match fabrics for the seat. Loover can also be upholstered in your choice of fabric, vinyl or leather.