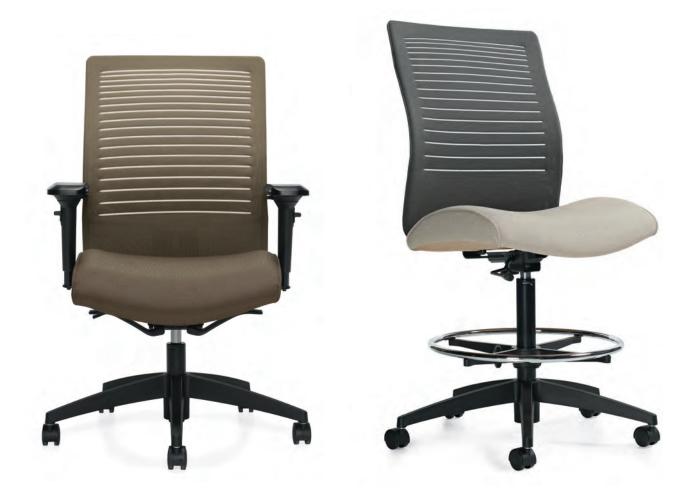

### Loover = Sleek, trim, comfortable and innovative



Loover<sup>™</sup> features an open back frame upholstered with Vue mesh for individual comfort. Vue mesh is a combination of elastic and non-stretch fibers woven together to create a flexible back that provides custom support for each user and a supportive non-rigid lumbar.

Vue mesh is available in a choice of 24 colors with 12 coordinating Match fabrics for the seat. Loover can also be upholstered in your choice of fabric, vinyl or leather.

### Versatile seating from task to stool



### Coordinating Vue mesh back colors and Match fabric seat colors



Seating shown in Match, Sand with Sandy Beach Vue mesh back and in Match, Desert with Quarry Grey Vue mesh back.

## It's in the details

#### Mechanisms



Weight sensing synchro-tilter





Synchro-tilter with back angle adjustment



Task



Multi-tilter





Vue mesh provides a flexible back – available in three heights



Width adjustable arms (WA) are standard on all Loover chairs

#### **Base Options**



Black



Height adjustable arms are standard on all

Loover task chairs



Armcaps slide forward and back to accommodate tall or small users

Optional Polished Aluminum





#### U.S.A. Global Furniture Group 17 West Stow Road P.O. Box 562 Marlton New Jersey U.S.A. 0809

Marlton New Jersey U.S.A. 08053 Tel (856