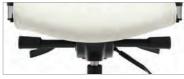

#### Mechanisms

Weight sensing synchro-tilter

Synchro-tilter with back angle adjustment

Task

Multi-tilter

Vue mesh provides a flexible back – available in three heights

Width adjustable arms (WA) are standard on all Loover chairs

#### **Base Options**

Black

Height adjustable arms are standard on all

Loover task chairs

Armcaps slide forward and back to accommodate tall or small users

Optional Polished Aluminum