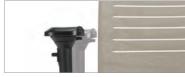

#### Mechanisms

Weight sensing synchro-tilter

Synchro-tilter with back angle adjustment

Task

Multi-tilter

Vue mesh provides a flexible back – available in three heights

Width adjustable arms (WA) are standard on all Loover chairs

#### **Base Options**

Black

Height adjustable arms are standard on all

Loover task chairs

Armcaps slide forward and back to accommodate tall or small users

Optional Polished Aluminum