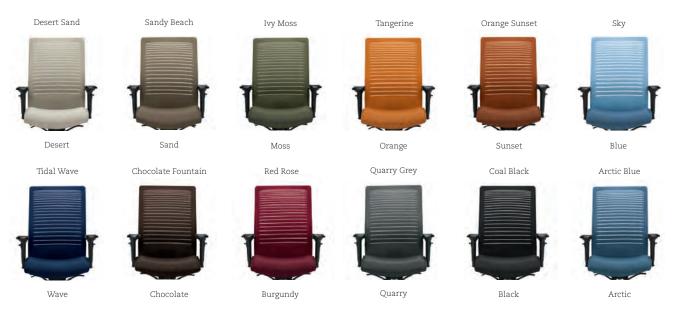

Vue mesh is available in a choice of 24 colors with 12 coordinating Match fabrics for the seat. Loover can also be upholstered in your choice of fabric, vinyl or leather.

### Coordinating Vue mesh back colors and Match fabric seat colors

Seating shown in Match, Sand with Sandy Beach Vue mesh back and in Match, Desert with Quarry Grey Vue mesh back.