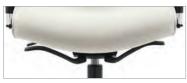

#### Mechanisms

Weight sensing synchro-tilter

Synchro-tilter with back angle adjustment

Task

Multi-tilter

Vue mesh provides a flexible back – available in three heights

Width adjustable arms (WA) are standard on all Loover chairs

#### **Base Options**

Black

Height adjustable arms are standard on all

Loover task chairs

Armcaps slide forward and back to accommodate tall or small users

Optional Polished Aluminum