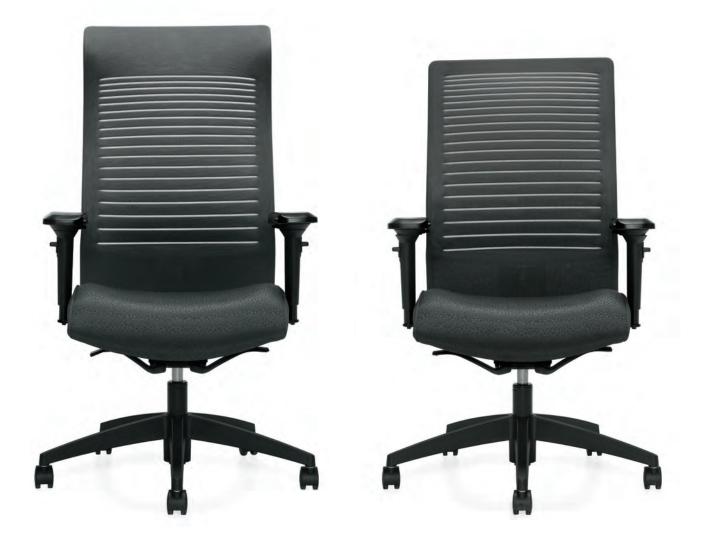

#### Mechanisms

Weight sensing synchro-tilter

Synchro-tilter with back angle adjustment

Task

Multi-tilter

Vue mesh provides a flexible back – available in three heights

Width adjustable arms (WA) are standard on all Loover chairs

#### **Base Options**

Black

Height adjustable arms are standard on all

Loover task chairs

Armcaps slide forward and back to accommodate tall or small users

Optional Polished Aluminum