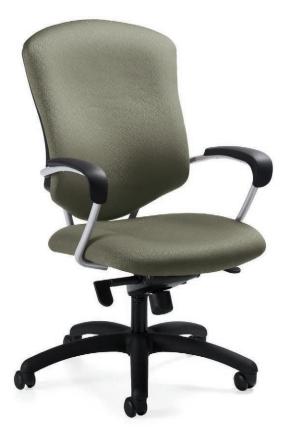

## Supra<sup>™</sup>

Value, beauty & comfort — all in one exceptional chair series.

Contoured cushions support the user in comfortable, contemporary style. Supra<sup>™</sup> is available with a standard Black fiberglass reinforced nylon base or an optional Tungsten finished steel base. An armchair is available with casters for easy mobility. Value, beauty and comfort – all in one chair series. Designed by Zooey Chu.

Medium back knee-tilter

Supra supports the user in comfortable, contemporary style.

High back knee-tilter

Four-legged armchair with standard Tungsten frame

Protective outer back. Beautifully sculpted outer back shell is made from impact resistant polypropylene for additional durability.