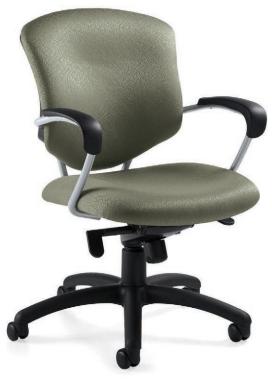

## Supra<sup>™</sup>

Value, beauty & comfort — all in one exceptional chair series.

Contoured cushions support the user in comfortable, contemporary style. Supra<sup>™</sup> is available with a standard Black fiberglass reinforced nylon base or an optional Tungsten finished steel base. An armchair is available with casters for easy mobility. Value, beauty and comfort – all in one chair series. Designed by Zooey Chu.

Medium back knee-tilter

Supra supports the user in comfortable, contemporary style.

High back knee-tilter

Four-legged armchair with standard Tungsten frame

Protective outer back. Beautifully sculpted outer back shell is made from impact resistant polypropylene for additional durability.