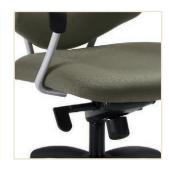

Soft durable arm. The broad sculptured armcap is soft to the touch and made from durable self-skinned urethane.

Tilter. Chair offers tilt tension adjustment and tilts from a pivot point under the center of the seat allowing you to rock comfortably. Chair can be locked in an upright keyboarding position.

Knee-tilter. Chair tilts from a pivot point at the front of the seat. This keeps your feet on the floor as you rock and reduces pressure behind the knees; thereby enhancing blood flow. Tilt tension is adjustable for body weight.