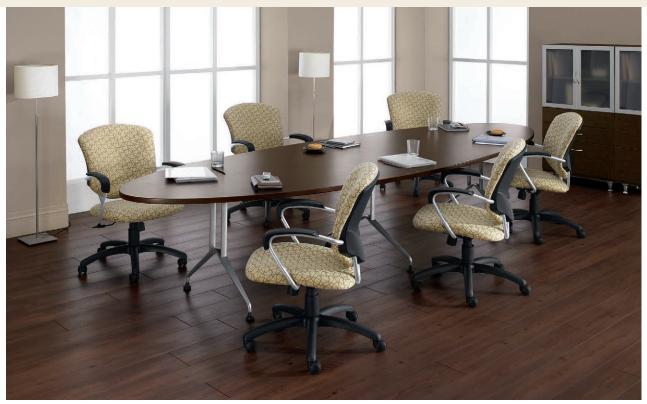

## Supra<sup>™</sup>

Supra is defined by superior practicality in many office applications. The popular choice for management, meeting rooms and guest seating.

Black fiberglass reinforced nylon base is standard (optional Tungsten and Polished Aluminum)

Four-legged armchair on casters for easy mobility, optional Black frame at no upcharge

Standard Tungsten frame on armcharis

U.S.A. Global Furniture Group 17 West Stow Road P.O. Box 562 Martton New Jersey U.S.A. 08053 Tel (856) 596-3390 (800) 220-1900 Fax (856) 596-5684