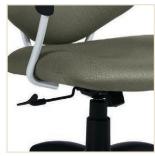

Soft durable arm. The broad sculptured armcap is soft to the touch and made from durable self-skinned urethane.

Tilter. Chair offers tilt tension adjustment and tilts from a pivot point under the center of the seat allowing you to rock comfortably. Chair can be locked in an upright keyboarding position.

Knee-tilter. Chair tilts from a pivot point at the front of the seat. This keeps your feet on the floor as you rock and reduces pressure behind the knees; thereby enhancing blood flow. Tilt tension is adjustable for body weight.