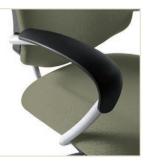

Soft durable arm. The broad sculptured armcap is soft to the touch and made from durable self-skinned urethane.

Tilter. Chair offers tilt tension adjustment and tilts from a pivot point under the center of the seat allowing you to rock comfortably. Chair can be locked in an upright keyboarding position.