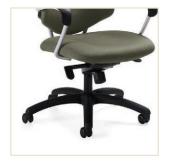

Medium back knee-tilter

Supra supports the user in comfortable, contemporary style.

High back knee-tilter

Four-legged armchair with standard Tungsten frame

Protective outer back. Beautifully sculpted outer back shell is made from impact resistant polypropylene for additional durability.

Soft durable arm. The broad sculptured armcap is soft to the touch and made from durable self-skinned urethane.

Tilter. Chair offers tilt tension adjustment and tilts from a pivot point under the center of the seat allowing you to rock comfortably. Chair can be locked in an upright keyboarding position.