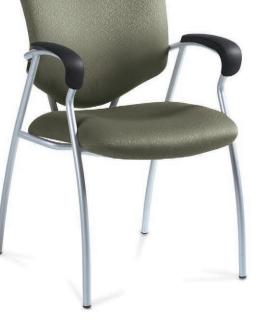

Medium back knee-tilter

Supra supports the user in comfortable, contemporary style.

High back knee-tilter

Four-legged armchair with standard Tungsten frame

Protective outer back. Beautifully sculpted outer back shell is made from impact resistant polypropylene for additional durability.

## Supra<sup>™</sup>

Supra is defined by superior practicality in many office applications. The popular choice for management, meeting rooms and guest seating.

Black fiberglass reinforced nylon base is standard (optional Tungsten and Polished Aluminum)

Four-legged armchair on casters for easy mobility, optional Black frame at no upcharge

Standard Tungsten frame on armcharis

U.S.A. Global Furniture Group 17 West Stow Road P.O. Box 562 Martton New Jersey U.S.A. 08053 Tel (856) 596-3390 (800) 220-1900 Fax (856) 596-5684