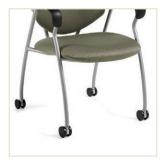

Medium back knee-tilter

Supra supports the user in comfortable, contemporary style.

High back knee-tilter

Four-legged armchair with standard Tungsten frame

Protective outer back. Beautifully sculpted outer back shell is made from impact resistant polypropylene for additional durability.

Four-legged armchair on casters for easy mobility, optional Black frame at no upcharge

Standard Tungsten frame on armcharis

U.S.A. Global Furniture Group 17 West Stow Road P.O. Box 562 Martton New Jersey U.S.A. 08053 Tel (856) 596-3390 (800) 220-1900 Fax (856) 596-5684