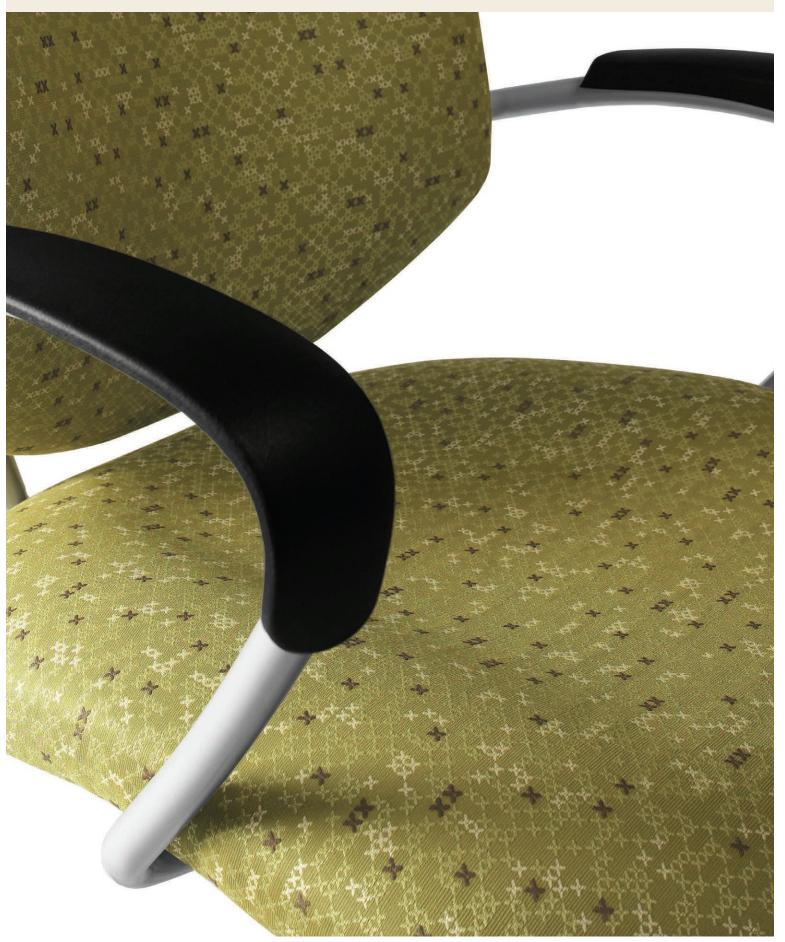

Soft durable arm. The broad sculptured armcap is soft to the touch and made from durable self-skinned urethane.

Tilter. Chair offers tilt tension adjustment and tilts from a pivot point under the center of the seat allowing you to rock comfortably. Chair can be locked in an upright keyboarding position.

Knee-tilter. Chair tilts from a pivot point at the front of the seat. This keeps your feet on the floor as you rock and reduces pressure behind the knees; thereby enhancing blood flow. Tilt tension is adjustable for body weight.