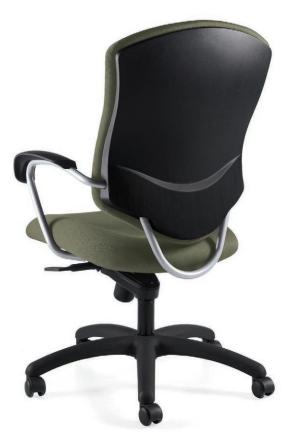

Medium back knee-tilter

Supra supports the user in comfortable, contemporary style.

High back knee-tilter

Four-legged armchair with standard Tungsten frame

Protective outer back. Beautifully sculpted outer back shell is made from impact resistant polypropylene for additional durability.