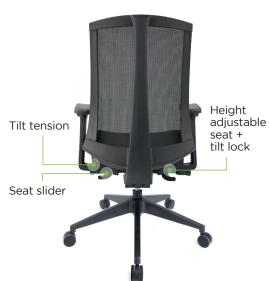

- + SYNCHRO-TILT
- + 275 LB CAPACITY
- **LIMITED LIFETIME WARRANTY**

Fabric: IM-728S.FA10 Vinyl: IM-728S.VN10

CARBON FEATURES