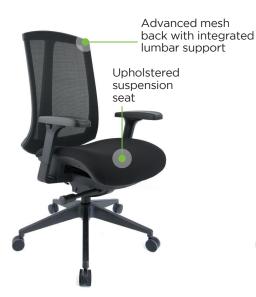

## Our flagship mesh back task chair.

Advanced suspension mesh provides instant lumbar support automatically adjusting to every user. Accessorized with adjustable arms, adjustable seat and adjustable back to make this chair feel like it was tailor made just for you.

CARBON FEATURES