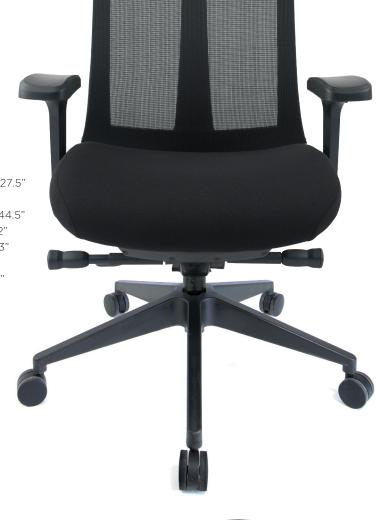

## Our flagship mesh back task chair.

Advanced suspension mesh provides instant lumbar support automatically adjusting to every user. Accessorized with adjustable arms, adjustable seat and adjustable back to make this chair feel like it was tailor made just for you.

## **Specifications**

**Overall Depth** 25.5-27.5" Overall Width 25.5" Overall Height 41.5-44.5" Seat Depth 20-22" Seat Height 20-23" 20.5" Seat Width Arm Height from 5.5-8" Seat

18.5"

Distance between

Armrests