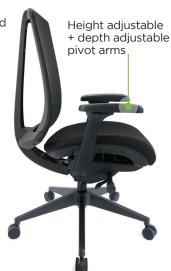

## Our flagship mesh back task chair.

Advanced suspension mesh provides instant lumbar support automatically adjusting to every user. Accessorized with adjustable arms, adjustable seat and adjustable back to make this chair feel like it was tailor made just for you.

CARBON FEATURES