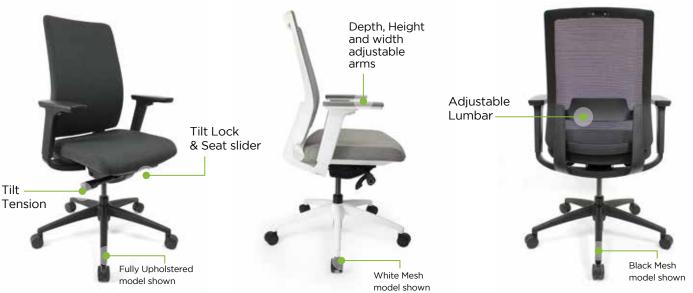

## Everything you ever wanted in an office chair.

Mesh or upholstered back, upholstered seat, pivoting height adjustable arms and a seat slider. Looking for colour options? Q2 has that too - literally everything you would want in a task chair.

## + SYNCHRO TILT

- + 275 LB CAPACITY
- + LIMITED LIFETIME WARRANTY

Q2 Mesh - Black: IQ2M.MB.CA10.SB.BF (Black mesh back/black upholstered seat/black frame)

Q2 Mesh - White: IQ2M.MF.CA11.WB.WF (Fog Mesh back/grey upholstered seat/white frame and base)

Q2 Black - Fully Upholstered: IQ2U.CA10.SB.BF

(Black fully upholstered/black frame and base)

Q2 FEATURES

Q2 White - Fully Upholstered: IQ2U.CA11.WB.WF (Grey fully upholstered/white frame and base)