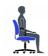

## Altona | High Back Leather Tilter

- Tilter mechanism
- Upright position tilt-lock
- Tilt-tension adjustment
- Durable nylon arms
- · Scuff resistant arched base with dual wheel carpet casters
- Pneumatic seat height adjustment

**Upholstery Options:** 

Luxhide: PU30/BL20 Black only

#### **Specifications**

Dimensions: 24"W x 26.5"D x 41"H

Seat Height: 16.5" - 20.5" Weight: 38 lbs / 17.2 kg Volume: 4.56 ft<sup>3</sup> / 0.13 m<sup>3</sup>