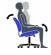

## Altona | High Back Leather Tilter

- Tilter mechanism
- Upright position tilt-lock
- Tilt-tension adjustment
- Durable nylon arms
- · Scuff resistant arched base with dual wheel carpet casters
- Pneumatic seat height adjustment

**Upholstery Options:** 

Luxhide: PU30/BL20 Black only

#### **Specifications**

Dimensions: 24"W x 26.5"D x 41"H

Seat Height: 16.5" - 20.5" Weight: 38 lbs / 17.2 kg Volume: 4.56 ft<sup>3</sup> / 0.13 m<sup>3</sup>