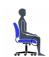

## Altona | High Back Leather Tilter

- Tilter mechanism
- Upright position tilt-lock
- Tilt-tension adjustment
- Durable nylon arms
- · Scuff resistant arched base with dual wheel carpet casters
- Pneumatic seat height adjustment

**Upholstery Options:** 

Luxhide: PU30/BL20 Black only

#### **Specifications**

Dimensions: 24"W x 26.5"D x 41"H

Seat Height: 16.5" - 20.5" Weight: 38 lbs / 17.2 kg Volume: 4.56 ft<sup>3</sup> / 0.13 m<sup>3</sup>