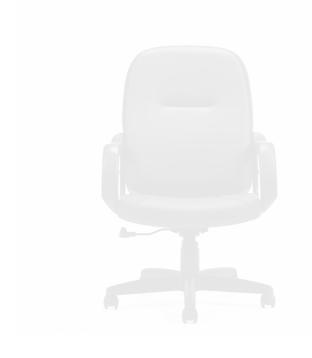

# **MVL2732** Annapolis | High Back Luxhide Tilter

- Tilter mechanism
- Upright position tilt lock
- Tilt tension adjustment
- Durable nylon arms
- Dual wheel carpet casters
- Pneumatic seat height adjustment
- Upholstered in Luxhide bonded leather

# Upholstery Options:

Luxhide: Available in various colors

## **Specifications**

Dimensions: 25.5"W x 28"D x 43"H Seat Height: 16" - 20" Weight: 40 lbs / 18.2 kg Volume: 11.5 ft<sup>3</sup> / 0.33 m<sup>3</sup>