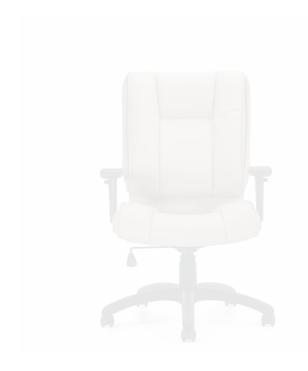

# Ashmont | High Back Management Tilter

- · High back tilter
- Deep, soft cushions on seat and back
- Deep and soft cushions
- Height adjustable 'T' arms with durable self-skinned urethane armcaps
- Tilt-tension control, upright tilt-lock

### Upholstery Options:

Textile: Available in all grade 1 seating textiles (previously

MVL2780F)

Luxhide: Available in various colors

#### Specifications

Dimensions: 27"W x 28"D x 42"H

Seat Height: 16" - 20" Weight: 55 lbs / 24.9 kg Volume: 10.5 ft<sup>3</sup> / .30 m<sup>3</sup>