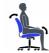

# Ashmont | Medium Back Management Tilter

- · Medium back tilter
- Deep, soft cushions on seat and back
- Height adjustable 'T' arms with durable self-skinned urethane armcaps
- Tilt-tension control and upright position tilt lock
- Pneumatic seat height adjustment

### Ergonomics

Tension Adjustment

Chair Tilt Lock

Seat Height

Arm Height

Waterfall Seat Edge

Properly
Contoured
Cushions

Center-Tilt Movement