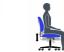

# Ashmont | Medium Back Management Tilter

- · Medium back tilter
- Deep, soft cushions on seat and back
- Height adjustable 'T' arms with durable self-skinned urethane armcaps
- Tilt-tension control and upright position tilt lock
- Pneumatic seat height adjustment

### Ergonomics

Tension Adjustment

Chair Tilt Lock

Seat Height

Arm Height

Waterfall Seat Edge

Properly
Contoured
Cushions

Center-Tilt Movement