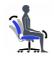

# Ashmont | Medium Back Management Tilter

- · Medium back tilter
- Deep, soft cushions on seat and back
- Height adjustable 'T' arms with durable self-skinned urethane armcaps
- Tilt-tension control and upright position tilt lock
- Pneumatic seat height adjustment

### Ergonomics

Tension Adjustment

Chair Tilt Lock

Seat Height

Arm Height

Waterfall Seat Edge

Properly
Contoured
Cushions

Center-Tilt Movement