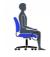

# Ashmont | Medium Back Management Tilter

- · Medium back tilter
- Deep, soft cushions on seat and back
- Height adjustable 'T' arms with durable self-skinned urethane armcaps
- Tilt-tension control and upright position tilt lock
- Pneumatic seat height adjustment

### Ergonomics

Tension Adjustment

Chair Tilt Lock

Seat Height

Arm Height

Waterfall Seat Edge

Properly
Contoured
Cushions

Center-Tilt Movement