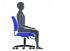

## **OTG11510B** Bolt | Mesh Back Tilter

- Tilter mechanism
- Breathable mesh back, upholstered seat
- Upright position tilt-lock
- Tilt-tension adjustment
- Height adjustable 'T' arms with self-skinned urethane armcaps
- Dual wheel carpet casters
- Pneumatic seat height adjustment
- Black fabric seat with Black mesh back