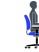

## **OTG11510B** Bolt | Mesh Back Tilter

- Tilter mechanism
- Breathable mesh back, upholstered seat
- Upright position tilt-lock
- Tilt-tension adjustment
- Height adjustable 'T' arms with self-skinned urethane armcaps
- Dual wheel carpet casters
- Pneumatic seat height adjustment
- Black fabric seat with Black mesh back