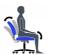

## **OTG11510B** Bolt | Mesh Back Tilter

- Tilter mechanism
- Breathable mesh back, upholstered seat
- Upright position tilt-lock
- Tilt-tension adjustment
- Height adjustable 'T' arms with self-skinned urethane armcaps
- Dual wheel carpet casters
- Pneumatic seat height adjustment
- Black fabric seat with Black mesh back