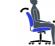

## **OTG11510B** Bolt | Mesh Back Tilter

- Tilter mechanism
- Breathable mesh back, upholstered seat
- Upright position tilt-lock
- Tilt-tension adjustment
- Height adjustable 'T' arms with self-skinned urethane armcaps
- Dual wheel carpet casters
- Pneumatic seat height adjustment
- Black fabric seat with Black mesh back