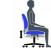

## **OTG11510B** Bolt | Mesh Back Tilter

- Tilter mechanism
- Breathable mesh back, upholstered seat
- Upright position tilt-lock
- Tilt-tension adjustment
- Height adjustable 'T' arms with self-skinned urethane armcaps
- Dual wheel carpet casters
- Pneumatic seat height adjustment
- Black fabric seat with Black mesh back