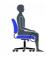

## Centro | Guest Chair

- Four-legged multi-purpose design
- Generous proportions
- Upholstered armcaps
- Contoured cushions
- Oval steel tube frame
- Black epoxy coated frame
- Upholstered in Black Luxhide bonded leather

### **Specifications**

Dimensions: 24.5W x 27D x 33.5H

Seat Height: 17"

Weight: 30 lbs / 13.6 kg  $\label{eq:constraint} \mbox{Volume: 6.25 ft}^3 \, / \, \mbox{0.18 m}^3$ 