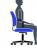

## Centro | Guest Chair

- Four-legged multi-purpose design
- Generous proportions
- Upholstered armcaps
- Contoured cushions
- Oval steel tube frame
- Black epoxy coated frame
- Upholstered in Black Luxhide bonded leather

### **Specifications**

Dimensions: 24.5W x 27D x 33.5H

Seat Height: 17"

Weight: 30 lbs / 13.6 kg  $\label{eq:constraint} \mbox{Volume: 6.25 ft}^3 \, / \, \mbox{0.18 m}^3$ 