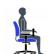

## Format | High Mesh Back Synchro-Tilter

- Synchro-tilt UTL mechanism
- Ratchet back height adjustment
- Upright position tilt-lock and tilt tension adjustment
- Height and width adjustable arms with soft self-skinned urethane armcaps that slide forward and backward
- Dual wheel carpet casters
- Pneumatic seat height adjustment

#### Ergonomics

Tension Adjustment

Chair Tilt Lock

Seat Height

Arm Height

Synchro-Tilt

Tilt Movement

Waterfall Seat