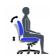

## Format | High Mesh Back Synchro-Tilter

- Synchro-tilt UTL mechanism
- Ratchet back height adjustment
- Upright position tilt-lock and tilt tension adjustment
- Height and width adjustable arms with soft self-skinned urethane armcaps that slide forward and backward
- Dual wheel carpet casters
- Pneumatic seat height adjustment

#### Ergonomics

Tension Adjustment

Chair Tilt Lock

Seat Height

Arm Height

Synchro-Tilt

Tilt Movement

Waterfall Seat