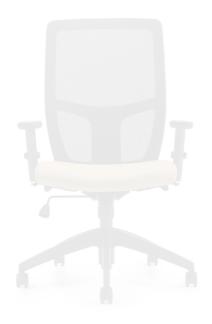

#### **MVL3191**

## Format | High Mesh Back Synchro-Tilter

- Synchro-tilt UTL mechanism
- Ratchet back height adjustment
- Upright position tilt-lock and tilt tension adjustment
- Height and width adjustable arms with soft self-skinned urethane armcaps that slide forward and backward
- Dual wheel carpet casters
- Pneumatic seat height adjustment

#### **Upholstery Options:**

Mesh: Black

Textile: Available in all grade 1 seating textiles (previously

MVL3191F)

Luxhide: Available in various colors

### **Specifications**

Seat Height: 16" - 20" Weight: 43 lbs / 19.5 kg Volume: 10.5 ft<sup>3</sup> / 0.3 m<sup>3</sup>