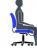

## Format | High Mesh Back Synchro-Tilter

- Synchro-tilt UTL mechanism
- Ratchet back height adjustment
- Upright position tilt-lock and tilt tension adjustment
- Height and width adjustable arms with soft self-skinned urethane armcaps that slide forward and backward
- Dual wheel carpet casters
- Pneumatic seat height adjustment

#### Ergonomics

Tension Adjustment

Chair Tilt Lock

Seat Height

Arm Height

Synchro-Tilt

Tilt Movement

Waterfall Seat