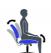

## Geo | Low Mesh Back Tilter

- Tilter mechanism
- Upright position tilt lock
- Tilt tension adjustment
- Loop style fixed polypropylene arms
- Dual wheel carpet casters
- Pneumatic seat height adjustment
- Black fabric seat with Black mesh back

### Upholstery Options:

Mesh: Black only

Textile: Black (MS20) only