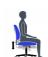

## Geo | Low Mesh Back Tilter

- Tilter mechanism
- Upright position tilt lock
- Tilt tension adjustment
- Loop style fixed polypropylene arms
- Dual wheel carpet casters
- Pneumatic seat height adjustment
- Black fabric seat with Black mesh back

### Upholstery Options:

Mesh: Black only

Textile: Black (MS20) only