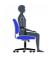

## Geo | Low Mesh Back Tilter

- Tilter mechanism
- Upright position tilt lock
- Tilt tension adjustment
- Loop style fixed polypropylene arms
- Dual wheel carpet casters
- Pneumatic seat height adjustment
- Black fabric seat with Black mesh back

### Upholstery Options:

Mesh: Black only

Textile: Black (MS20) only

#### **Specifications**

Dimensions: 22W x 21D x 38H Seat Height: 16.5" - 20.5" Weight: 30 lbs / 13.6 kg Volume: 3.75 ft<sup>3</sup> / 0.11 m<sup>3</sup>