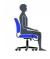

## Geo | Low Mesh Back Tilter

- Tilter mechanism
- Upright position tilt lock
- Tilt tension adjustment
- Loop style fixed polypropylene arms
- Dual wheel carpet casters
- Pneumatic seat height adjustment
- Black fabric seat with Black mesh back

### Upholstery Options:

Mesh: Black only

Textile: Black (MS20) only