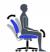

## Geo I High Mesh Back Synchro-Tilter

- Synchro-tilt mechanism
- Upright position tilt lock
- Tilt tension adjustment
- Height adjustable 'T' arms with durable self-skinned urethane armcaps
- Dual wheel carpet casters
- Pneumatic seat height adjustment
- Black fabric seat with Black mesh back

#### Ergonomics

Tension Adjustment

Chair Tilt Lock

Seat Height

Arm Height

Synchro-Tilt Movement

Waterfall Seat Edge

Properly
Contoured
Cushions