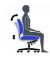

## Geo I High Mesh Back Synchro-Tilter

- Synchro-tilt mechanism
- Upright position tilt lock
- Tilt tension adjustment
- Height adjustable 'T' arms with durable self-skinned urethane armcaps
- Dual wheel carpet casters
- Pneumatic seat height adjustment
- Black fabric seat with Black mesh back

#### Ergonomics

Tension Adjustment

Chair Tilt Lock

Seat Height

Arm Height

Synchro-Tilt Movement

Waterfall Seat Edge

Properly
Contoured
Cushions