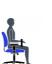

# **MVL2801**

Ibex | Upholstered Seat & Mesh Back Synchro-Tilter

- Synchro-tilt mechanism
- Classic mesh back design with fully upholstered seat
- Multi position tilt lock & tilt tension adjustment
- Spider base
- Lumbar support with height adjustment
- · Height adjustable arms with durable self-skinned urethane armcaps
- Dual wheel carpet casters
- · Pneumatic seat height adjustment

#### Ergonomics

Tension Chair Tilt

Back

Height

Arm

Height

Adjustment

Lock

Synchro-Tilt

Movement

Waterfall Seat

Edge

Properly Contoured

Cushions