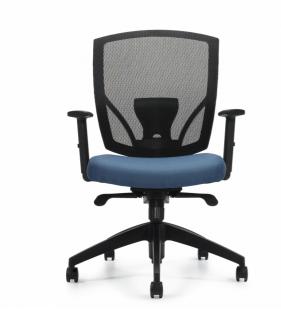

# **MVL2801**

Ibex | Upholstered Seat & Mesh Back Synchro-Tilter

- Synchro-tilt mechanism
- Classic mesh back design with fully upholstered seat
- Multi position tilt lock & tilt tension adjustment
- Spider base
- Lumbar support with height adjustment
- · Height adjustable arms with durable self-skinned urethane armcaps
- Dual wheel carpet casters
- · Pneumatic seat height adjustment

### **Specifications**

Dimensions: 26"W x 26.5"D x 39.5"H Seat Height: 16.5" - 20.5" Weight: 51 lbs / 23.1 kg Volume: 10.5 ft<sup>3</sup> / 0.3 m<sup>3</sup>