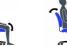

# **Offices**to**Go**



# **MVL2801**

Ibex | Upholstered Seat & Mesh Back Synchro-Tilter

- Synchro-tilt mechanism
- Classic mesh back design with fully upholstered seat
- Multi position tilt lock & tilt tension adjustment
- Spider base
- Lumbar support with height adjustment
- · Height adjustable arms with durable self-skinned urethane armcaps
- Dual wheel carpet casters
- · Pneumatic seat height adjustment

## Upholstery Options:

Back Mesh - Black (MS69)

Seat Available in all Grade 1 seating textiles (previously MVL2801F) or in Luxhide (various colours)

> 6 GREENGUAR





### **Specifications**

Dimensions: 26"W x 26.5"D x 39.5"H Seat Height: 16.5" - 20.5" Weight: 51 lbs / 23.1 kg Volume: 10.5 ft<sup>3</sup> / 0.3 m<sup>3</sup>

#### Ergonomics





Tension Chair Tilt



Back



Height



Arm

Height

Adjustment



Lock

Synchro-Tilt

Movement

Waterfall Seat

Edge

Properly Contoured

Cushions