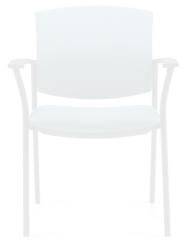

# **MVL2819**

Ibex | Upholstered Seat & Back Guest Chair

- · Stacking guest chair
- Upholstered Seat and Back
- Back exterior is upholstered in Jenny, Ebony (JN02)
- Four leg design
- Wall saver frame
- Fixed loop arms
- Polymer armcaps
- Stacks 5 high

## Upholstery Options:

Seat & Back

Available in all Grade 1 seating textiles (previously MVL2819F) or in Luxhide (various colours)

6

### **Specifications**

Dimensions: 25.25"W x 24"D x 34.5"H Seat Height: 17.5" Weight: 26 lbs / 11.8 kg Volume: 13.5 ft<sup>3</sup> / 0.38 m<sup>3</sup>