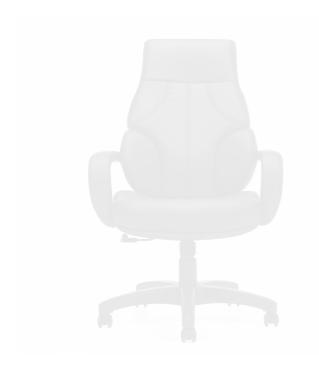

## Kazan | High Back Tilter

- Unique design by Zooey Chu
- Comfortable multi-segmented cushions
- Double needle decorative stitch details
- Tilter mechanism
- Upright position tilt-lock
- Tilt-tension adjustment
- Upholstered loop arms
- · Scuff resistant molded base
- Dual wheel carpet casters
- Pneumatic seat height adjustment
- Upholstered in Black Luxhide bonded leather

#### **Specifications**

Dimensions: 25.5"W x 29.5"D x 46"H

Seat Height: 17" - 21" Weight: 60 lbs / 27.3 kg Volume: 8.0 ft<sup>3</sup> / 0.23 m<sup>3</sup>