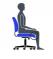

## Kazan | High Back Tilter

- Unique design by Zooey Chu
- Comfortable multi-segmented cushions
- Double needle decorative stitch details
- Tilter mechanism
- Upright position tilt-lock
- Tilt-tension adjustment
- Upholstered loop arms
- · Scuff resistant molded base
- Dual wheel carpet casters
- Pneumatic seat height adjustment
- Upholstered in Black Luxhide bonded leather

#### **Specifications**

Dimensions: 25.5"W x 29.5"D x 46"H

Seat Height: 17" - 21" Weight: 60 lbs / 27.3 kg Volume: 8.0 ft<sup>3</sup> / 0.23 m<sup>3</sup>