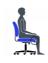

## Keno | Mesh Back Tilter

- Tilter mechanism
- Polished Aluminum base and arms
- Contoured back with integrated lumbar support
- Upright position tilt-lock
- Tilt tension adjustment
- Dual wheel carpet casters
- Pneumatic seat height adjustment
- Breathable Black mesh back with Black fabric seat

#### **Specifications**

Dimensions: 24W x 23.25D x 41H

Seat Height: 16.5" - 20.5" Weight: 40 lbs / 18.1 kg Volume: 3.9 ft<sup>3</sup> / 0.11 m<sup>3</sup>