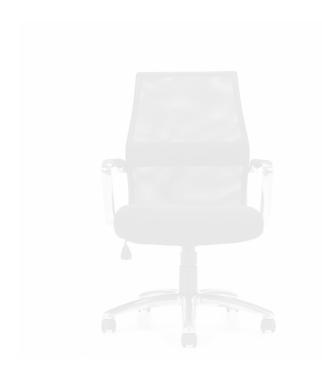

## Keno | Mesh Back Tilter

- Tilter mechanism
- Polished Aluminum base and arms
- Contoured back with integrated lumbar support
- Upright position tilt-lock
- Tilt tension adjustment
- Dual wheel carpet casters
- Pneumatic seat height adjustment
- Breathable Black mesh back with Black fabric seat

#### **Upholstery Options:**

Mesh: Black

Textile: Black (MS20) only

#### **Specifications**

Dimensions: 24W x 23.25D x 41H

Seat Height: 16.5" - 20.5" Weight: 40 lbs / 18.1 kg Volume: 3.9 ft<sup>3</sup> / 0.11 m<sup>3</sup>