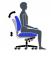

## Keno | Mesh Back Tilter

- Tilter mechanism
- Polished Aluminum base and arms
- Contoured back with integrated lumbar support
- Upright position tilt-lock
- Tilt tension adjustment
- Dual wheel carpet casters
- Pneumatic seat height adjustment
- Breathable Black mesh back with Black fabric seat

#### **Specifications**

Dimensions: 24W x 23.25D x 41H

Seat Height: 16.5" - 20.5" Weight: 40 lbs / 18.1 kg Volume: 3.9 ft<sup>3</sup> / 0.11 m<sup>3</sup>