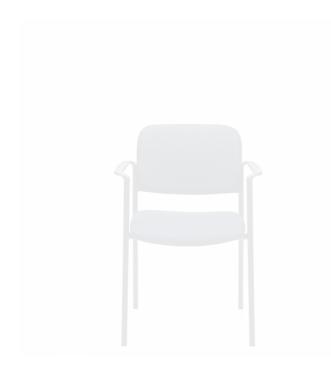

## Minto | Low Back Stacking Armchair

- Fully upholstered seat and back
- · Stacking armchair
- Round tube steel frame
- Polypropylene armcaps
- Stacks 5 high on floor on optional dolly (MVL2749)
- Armless version also available (MVL2748)

#### **Specifications**

Dimensions: 23"W x 22.5"D x 32"H

Seat Height: 18"
Weight: 17 lbs / 7.7 kg
Volume: 12.75 ft<sup>3</sup> / 0.36 m<sup>3</sup>