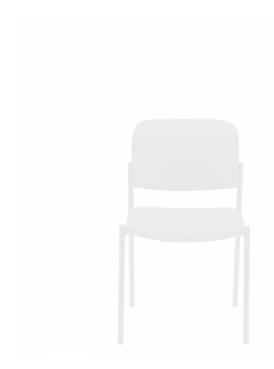

# Minto | Armless Low Back Stacking Chair

- · Stacking chair
- Fully upholstered seat and frame
- Round tube steel frame
- Stacks 5 high on floor or optional dolly (MVL2749)
- Arm version also available (MVL2747)

#### **Specifications**

Dimensions: 19.5"W x 22.5"D x 32"H

Seat Height: 18"
Weight: 16 lbs / 7.3 kg
Volume: 12.75 ft<sup>3</sup> / 0.36 m<sup>3</sup>