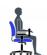

## Nemo | Mesh Back Tilter

- Tilter mechanism
- Striped mesh back
- Upright tilt lock and tilt tension adjustment
- Height adjustable 'T' arms with self-skinned urethane armcaps
- Pneumatic seat height adjustment
- Dual wheel carpet casters

### Ergonomics

Tension Adjustment

Chair Tilt Lock

Seat Height

Arm Height

Waterfall Seat Edge

Properly
Contoured
Cushions

Center-Tilt Movement