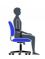

## Nemo | Mesh Back Tilter

- Tilter mechanism
- Striped mesh back
- Upright tilt lock and tilt tension adjustment
- Height adjustable 'T' arms with self-skinned urethane armcaps
- Pneumatic seat height adjustment
- Dual wheel carpet casters

#### **Specifications**

Dimensions: 25"w x 23"d x 39"h

Seat Height: 17" - 21" Weight: 33 lbs / 15 kg Volume: 4.25 ft<sup>3</sup> / 0.12 m<sup>3</sup>