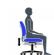

## Nemo | Mesh Back Tilter

- Tilter mechanism
- Striped mesh back
- Upright tilt lock and tilt tension adjustment
- Height adjustable 'T' arms with self-skinned urethane armcaps
- Pneumatic seat height adjustment
- Dual wheel carpet casters

### Ergonomics

Tension Adjustment

Chair Tilt Lock

Seat Height

Arm Height

Waterfall Seat Edge

Properly
Contoured
Cushions

Center-Tilt Movement