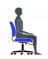

## Nemo | Mesh Back Tilter

- Tilter mechanism
- Striped mesh back
- Upright tilt lock and tilt tension adjustment
- Height adjustable 'T' arms with self-skinned urethane armcaps
- Pneumatic seat height adjustment
- Dual wheel carpet casters

### Ergonomics

Tension Adjustment

Chair Tilt Lock

Seat Height

Arm Height

Waterfall Seat Edge

Properly
Contoured
Cushions

Center-Tilt Movement