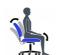

## Nemo | Mesh Back Tilter

- Tilter mechanism
- Striped mesh back
- Upright tilt lock and tilt tension adjustment
- Height adjustable 'T' arms with self-skinned urethane armcaps
- Pneumatic seat height adjustment
- Dual wheel carpet casters

### Ergonomics

Tension Adjustment

Chair Tilt Lock

Seat Height

Arm Height

Waterfall Seat Edge

Properly
Contoured
Cushions

Center-Tilt Movement