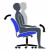

## Nemo | Mesh Back Tilter

- Tilter mechanism
- Striped mesh back
- Upright tilt lock and tilt tension adjustment
- Height adjustable 'T' arms with self-skinned urethane armcaps
- Pneumatic seat height adjustment
- Dual wheel carpet casters

### Ergonomics

Tension Adjustment

Chair Tilt Lock

Seat Height

Arm Height

Waterfall Seat Edge

Properly
Contoured
Cushions

Center-Tilt Movement