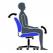

## Nemo | Mesh Back Tilter

- Tilter mechanism
- Striped mesh back
- Upright tilt lock and tilt tension adjustment
- Height adjustable 'T' arms with self-skinned urethane armcaps
- Pneumatic seat height adjustment
- Dual wheel carpet casters

### Ergonomics

Tension Adjustment

Chair Tilt Lock

Seat Height

Arm Height

Waterfall Seat Edge

Properly
Contoured
Cushions

Center-Tilt Movement