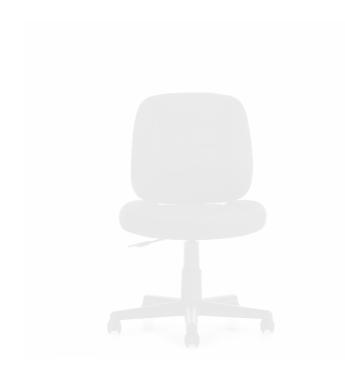

### Otto | Task Chair

- Task mechanism
- Fully upholstered seat and back
- Pneumatic seat height adjustment
- Dual wheel carpet casters
- Available in Black fabric (MS20) only
- Optional height adjustable T-arms are available (OTG11344)

#### **Specifications**

Dimensions: 19"w x 23"d x 37"h

Seat Height: 18" - 22" Weight: 25 lbs / 11.4 kg Volume: 3.5 ft<sup>3</sup> / 0.09 m<sup>3</sup>