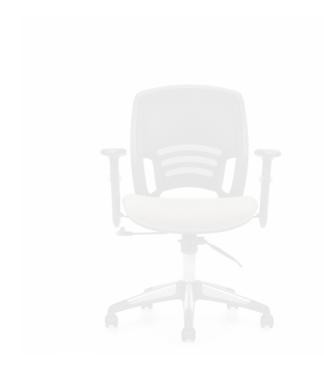

## Pacer | Medium Back Synchro-Tilter

- Synchro-tilt mechanism
- Air-flow mesh back, upholstered seat
- Tungsten colour accents
- Infinite tilt-lock
- Tilt-tension adjustment
- Height-adjustable arms
- Dual wheel carpet casters
- Pneumatic seat height adjustment

#### Upholstery Options:

Mesh: Black

Textile: Available in all grade 1 seating textiles

#### **Specifications**

Dimensions: 25.5"W x 24.5"D x 36.5"H

Seat Height: 16" - 20" Weight: 44 lbs / 20 kg Volume: 4 ft<sup>3</sup> / 0.11 m<sup>3</sup>