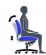

## Pacer | Medium Back Synchro-Tilter

- Synchro-tilt mechanism
- Air-flow mesh back, upholstered seat
- Tungsten colour accents
- Infinite tilt-lock
- Tilt-tension adjustment
- Height-adjustable arms
- Dual wheel carpet casters
- Pneumatic seat height adjustment

#### Upholstery Options:

Mesh: Black

Textile: Available in all grade 1 seating textiles

#### **Specifications**

Dimensions: 25.5"W x 24.5"D x 36.5"H

Seat Height: 16" - 20" Weight: 44 lbs / 20 kg Volume: 4 ft<sup>3</sup> / 0.11 m<sup>3</sup>

#### Ergonomics

Tension Adjustment

Chair Tilt Lock

Seat Height

Arm Height

Synchro-Tilt

Movement Edge

Waterfall Seat

Properly Contoured Cushions