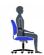

## Pacer | Medium Back Synchro-Tilter

- Synchro-tilt mechanism
- Air-flow mesh back, upholstered seat
- Tungsten colour accents
- Infinite tilt-lock
- Tilt-tension adjustment
- Height-adjustable arms
- Dual wheel carpet casters
- Pneumatic seat height adjustment

#### Upholstery Options:

Mesh: Black

Textile: Available in all grade 1 seating textiles

#### **Specifications**

Dimensions: 25.5"W x 24.5"D x 36.5"H

Seat Height: 16" - 20" Weight: 44 lbs / 20 kg Volume: 4 ft<sup>3</sup> / 0.11 m<sup>3</sup>

#### Ergonomics

Tension Adjustment

Chair Tilt Lock

Seat Height

Arm Height

Synchro-Tilt

Movement Edge

Waterfall Seat

Properly Contoured Cushions