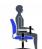

## Pacer | Medium Back Synchro-Tilter

- Synchro-tilt mechanism
- Air-flow mesh back, upholstered seat
- Tungsten colour accents
- Infinite tilt-lock
- Tilt-tension adjustment
- Height-adjustable arms
- Dual wheel carpet casters
- Pneumatic seat height adjustment

#### Upholstery Options:

Mesh: Black

Textile: Available in all grade 1 seating textiles

#### **Specifications**

Dimensions: 25.5"W x 24.5"D x 36.5"H

Seat Height: 16" - 20" Weight: 44 lbs / 20 kg Volume: 4 ft<sup>3</sup> / 0.11 m<sup>3</sup>

#### Ergonomics

Tension Adjustment

Chair Tilt Lock

Seat Height

Arm Height

Synchro-Tilt

Movement Edge

Waterfall Seat

Properly Contoured Cushions