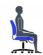

## Pacer | Medium Back Synchro-Tilter

- Synchro-tilt mechanism
- Air-flow mesh back, upholstered seat
- Tungsten colour accents
- Infinite tilt-lock
- Tilt-tension adjustment
- Height-adjustable arms
- Dual wheel carpet casters
- Pneumatic seat height adjustment

#### Upholstery Options:

Mesh: Black

Textile: Available in all grade 1 seating textiles

#### **Specifications**

Dimensions: 25.5"W x 24.5"D x 36.5"H

Seat Height: 16" - 20" Weight: 44 lbs / 20 kg Volume: 4 ft<sup>3</sup> / 0.11 m<sup>3</sup>

#### Ergonomics

Tension Adjustment

Chair Tilt Lock

Seat Height

Arm Height

Synchro-Tilt

Movement Edge

Waterfall Seat

Properly Contoured Cushions