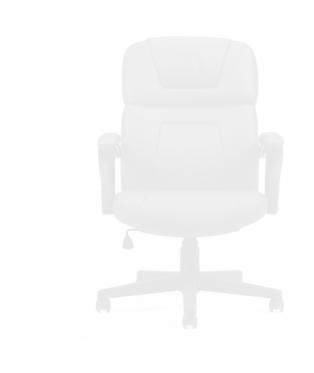

## **MVL11870** Pacific | High Back Tilter

- Tilter mechanism
- Upright tilt lock
- Dual wheel carpet casters
- Plush cushions
- Upholstered padded armcaps
- Tilt tension control
- Pneumatic seat height adjustment
- Upholstered in Luxhide bonded leather

### Upholstery Options:

Luxhide: Available in various colors

#### **Specifications**

Dimensions: 25.5"W x 28.5"D x 44.5"H Seat Height: 16.5" - 20.5" Weight: 47 lbs / 21.4 kg Volume: 9.5 ft<sup>3</sup> / 0.27 m<sup>3</sup>

Ergonomics

Tension

Adjustment

Chair Tilt

Lock