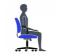

## **MVL11870** Pacific | High Back Tilter

- Tilter mechanism
- Upright tilt lock
- Dual wheel carpet casters
- Plush cushions
- Upholstered padded armcaps
- Tilt tension control
- Pneumatic seat height adjustment
- Upholstered in Luxhide bonded leather

#### **Specifications**

Dimensions: 25.5"W x 28.5"D x 44.5"H Seat Height: 16.5" - 20.5" Weight: 47 lbs / 21.4 kg Volume: 9.5 ft<sup>3</sup> / 0.27 m<sup>3</sup>

Ergonomics

Tension

Adjustment

Chair Tilt

Lock