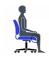

## Retro | High Back Tilter

- Tilter mechanism
- Unique seat suspension and segmented cushions offer a very plush feel
- Chrome arms with upholstered armrests
- Polished Chrome base with scuff resistant tips and dual wheel carpet casters
- Upright position tilt lock
- Pneumatic seat height adjustment
- Upholstered in Black Luxhide bonded leather

#### **Specifications**

Dimensions: 20.5"W x 24.5"W x 41"H

Seat Height: 17"-21" Weight: 48lbs/21.8kg Volume: 7.75 ft<sup>3</sup> /.22 m3