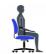

## Retro | High Back Tilter

- Tilter mechanism
- Unique seat suspension and segmented cushions offer a very plush feel
- Chrome arms with upholstered armrests
- Polished Chrome base with scuff resistant tips and dual wheel carpet casters
- Upright position tilt lock
- Pneumatic seat height adjustment
- Upholstered in Black Luxhide bonded leather

#### **Specifications**

Dimensions: 20.5"W x 24.5"W x 41"H

Seat Height: 17"-21" Weight: 48lbs/21.8kg Volume: 7.75 ft<sup>3</sup> /.22 m3