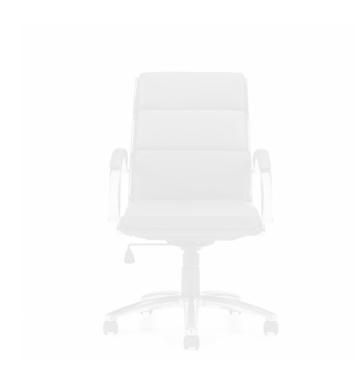

## Retro | High Back Tilter

- Tilter mechanism
- Unique seat suspension and segmented cushions offer a very plush feel
- Chrome arms with upholstered armrests
- Polished Chrome base with scuff resistant tips and dual wheel carpet casters
- Upright position tilt lock
- Pneumatic seat height adjustment
- Upholstered in Black Luxhide bonded leather

#### **Specifications**

Dimensions: 20.5"W x 24.5"W x 41"H

Seat Height: 17"-21" Weight: 48lbs/21.8kg Volume: 7.75 ft<sup>3</sup> /.22 m3