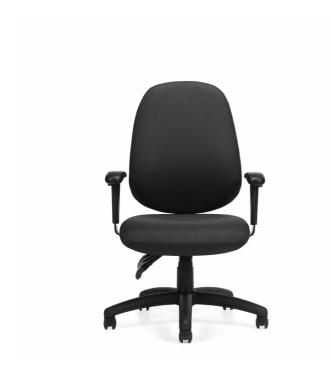

# Six 13 | Medium Back Multi-Tilter

- Multi-tilter mechanism
- Infinite position tilt lock control
- Tilt tension adjustment
- Infinite position back angle and seat angle adjustments
- Height adjustable 'T' style arms with durable self-skinned urethane armcaps
- Dual wheel carpet casters
- · Concealed ratchet back height adjustment
- Pneumatic seat height adjustment
- Available in Quilt, Black (QL10) only

## Upholstery Options:

Textile: Quilt, Black (QL10) only

### **Specifications**

Dimensions: 25.5W x 24D x 39H

Seat Height: 17.5" - 22.5" Weight: 41 lbs / 18.6 kg Volume: 5.77 ft<sup>3</sup> / 0.16 m<sup>3</sup>