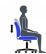

# Six 13 | Medium Back Multi-Tilter

- Multi-tilter mechanism
- Infinite position tilt lock control
- Tilt tension adjustment
- Infinite position back angle and seat angle adjustments
- Height adjustable 'T' style arms with durable self-skinned urethane armcaps
- Dual wheel carpet casters
- · Concealed ratchet back height adjustment
- Pneumatic seat height adjustment
- Available in Quilt, Black (QL10) only