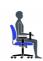

# Six 13 | Medium Back Multi-Tilter

- Multi-tilter mechanism
- Infinite position tilt lock control
- Tilt tension adjustment
- Infinite position back angle and seat angle adjustments
- Height adjustable 'T' style arms with durable self-skinned urethane armcaps
- Dual wheel carpet casters
- · Concealed ratchet back height adjustment
- Pneumatic seat height adjustment
- Available in Quilt, Black (QL10) only