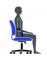

# Six 13 | Medium Back Multi-Tilter

- Multi-tilter mechanism
- Infinite position tilt lock control
- Tilt tension adjustment
- Infinite position back angle and seat angle adjustments
- Height adjustable 'T' style arms with durable self-skinned urethane armcaps
- Dual wheel carpet casters
- · Concealed ratchet back height adjustment
- Pneumatic seat height adjustment
- Available in Quilt, Black (QL10) only

### Ergonomics

Tension Adjustment

Chair Tilt Lock

Seat Height

Back Height

Back Angle

Arm Height

Waterfall Seat Edge

Properly
Contoured
Cushions

Center-

Tilt

Movement