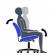

# Six 13 | Medium Back Multi-Tilter

- Multi-tilter mechanism
- Infinite position tilt lock control
- Tilt tension adjustment
- Infinite position back angle and seat angle adjustments
- Height adjustable 'T' style arms with durable self-skinned urethane armcaps
- Dual wheel carpet casters
- · Concealed ratchet back height adjustment
- Pneumatic seat height adjustment
- Available in Quilt, Black (QL10) only

### Ergonomics

Tension Adjustment

Chair Tilt Lock

Seat Height

Back Height

Back Angle

Arm Height

Waterfall Seat Edge

Properly
Contoured
Cushions

Center-

Tilt

Movement