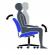

## Stradic | Mesh Back Tilter

- Tilter mechanism
- Upright tilt-lock
- · Air-flow mesh back
- Tilt-tension adjustment
- Unique back design
- Height adjustable arms with soft urethane armcaps slides forward & backward
- Dual wheel carpet casters
- Pneumatic seat height adjustment

## Ergonomics

Tension Adjustment

Chair Tilt Lock

Seat Height

Arm Height

Waterfall Seat Edge

Properly
Contoured
Cushions

Center-Tilt Movement