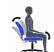

## Stradic | Mesh Back Tilter

- Tilter mechanism
- Upright tilt-lock
- · Air-flow mesh back
- Tilt-tension adjustment
- Unique back design
- Height adjustable arms with soft urethane armcaps slides forward & backward
- Dual wheel carpet casters
- Pneumatic seat height adjustment

#### **Upholstery Options:**

Mesh: Black

Textile: Available in all grade 1 seating textiles

### **Specifications**

Dimensions: 25"W x 23.5"D x 35.5"H

Seat Height: 15.5" - 20.5" Weight: 40 lbs / 18 kg Volume: 9.5 ft<sup>3</sup> / 0.27 m<sup>3</sup>