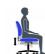

## Stradic | Mesh Back Tilter

- Tilter mechanism
- Upright tilt-lock
- · Air-flow mesh back
- Tilt-tension adjustment
- Unique back design
- Height adjustable arms with soft urethane armcaps slides forward & backward
- Dual wheel carpet casters
- Pneumatic seat height adjustment

#### **Upholstery Options:**

Mesh: Black

Textile: Available in all grade 1 seating textiles

### **Specifications**

Dimensions: 25"W x 23.5"D x 35.5"H

Seat Height: 15.5" - 20.5" Weight: 40 lbs / 18 kg Volume: 9.5 ft<sup>3</sup> / 0.27 m<sup>3</sup>