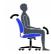

## Stradic | Mesh Back Tilter

- Tilter mechanism
- Upright tilt-lock
- · Air-flow mesh back
- Tilt-tension adjustment
- Unique back design
- Height adjustable arms with soft urethane armcaps slides forward & backward
- Dual wheel carpet casters
- Pneumatic seat height adjustment

#### **Upholstery Options:**

Mesh: Black

Textile: Available in all grade 1 seating textiles

### **Specifications**

Dimensions: 25"W x 23.5"D x 35.5"H

Seat Height: 15.5" - 20.5" Weight: 40 lbs / 18 kg Volume: 9.5 ft<sup>3</sup> / 0.27 m<sup>3</sup>