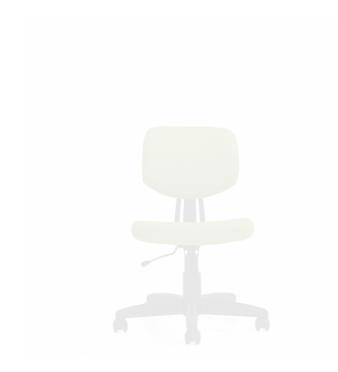

## Tami | Armless Task Chair

- Task mechanism
- · Hinged back for enhanced comfort
- · Scuff resistant outer back shroud
- Seat depth adjustment
- Dual wheel carpet casters
- Pneumatic seat height adjustment
- Optional height adjustable T-arms available  $\underline{\text{MVL}2784}$

#### **Specifications**

Dimensions: 18"W x 22"D x 32"H Seat Height: 15.5" - 20.5"

Weight: 21 lbs / 9.5 kg Volume:  $3.6~\mathrm{ft^3}$  /  $0.1~\mathrm{m^3}$ 