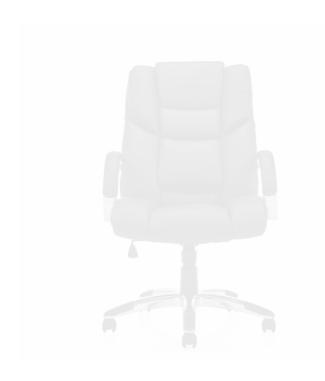

# Thompson | High Back Tilter

- Tilter mechanism
- Upright position tilt lock and tilt tension adjustment
- Soft black leather with contrasting stitching
- Integrated headrest
- Polished Aluminum arms with upholstered armcaps
- Polished Aluminum base with scuff resistant tips
- Dual wheel carpet casters
- · Pneumatic seat height adjustment
- Upholstered in Black Luxhide bonded leather

#### **Specifications**

Dimensions: 26"W x 31"D x 43"H

Seat Height: 16" - 20"
Weight: 48 lbs / 21.8 kg
Volume: 7.5 ft<sup>3</sup> / 0.21 m<sup>3</sup>