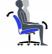

# Thompson | High Back Tilter

- Tilter mechanism
- Upright position tilt lock and tilt tension adjustment
- Soft black leather with contrasting stitching
- Integrated headrest
- Polished Aluminum arms with upholstered armcaps
- Polished Aluminum base with scuff resistant tips
- Dual wheel carpet casters
- · Pneumatic seat height adjustment
- Upholstered in Black Luxhide bonded leather

## Ergonomics

Tension Adjustment

Chair Tilt Lock

Seat Height

Waterfall Seat Edge

Properly
Contoured
Cushions

Center-Tilt Movement