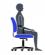

# Thompson | High Back Tilter

- Tilter mechanism
- Upright position tilt lock and tilt tension adjustment
- Soft black leather with contrasting stitching
- Integrated headrest
- Polished Aluminum arms with upholstered armcaps
- Polished Aluminum base with scuff resistant tips
- Dual wheel carpet casters
- · Pneumatic seat height adjustment
- Upholstered in Black Luxhide bonded leather

## Ergonomics

Tension Adjustment

Chair Tilt Lock

Seat Height

Waterfall Seat Edge

Properly
Contoured
Cushions

Center-Tilt Movement