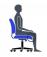

## Ultra | High Back Tilter with Arms

- Tilter mechanism
- Upright position tilt lock
- Chrome arms and base
- Dual wheel carpet casters
- Pneumatic seat height adjustment
- Optional removable armcaps are available MVL11733
- Can be upholstered in Luxhide bonded leather

### Upholstery Options:

Luxhide: Available in various colors