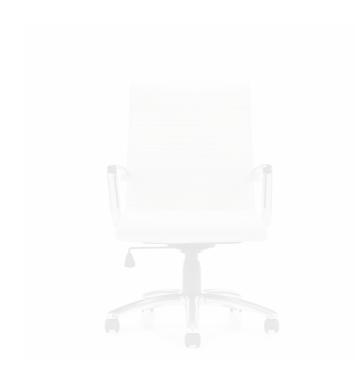

## Ultra | High Back Tilter with Arms

- Tilter mechanism
- Upright position tilt lock
- Chrome arms and base
- Dual wheel carpet casters
- Pneumatic seat height adjustment
- Optional removable armcaps are available MVL11733
- Can be upholstered in Luxhide bonded leather

#### **Specifications**

Dimensions: 23.5"W x 24.5"D x 40"H

Seat Height: 17.5" - 21" Weight: 44 lbs / 20 kg Volume: 11 ft<sup>3</sup> / 0.31 m<sup>3</sup>