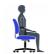

## Ultra | High Back Tilter with Arms

- Tilter mechanism
- Upright position tilt lock
- Chrome arms and base
- Dual wheel carpet casters
- Pneumatic seat height adjustment
- Optional removable armcaps are available MVL11733
- Can be upholstered in Luxhide bonded leather

### Upholstery Options:

Luxhide: Available in various colors