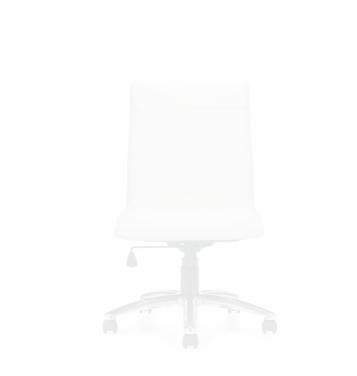

## Ultra | Armless High Back Tilter

- Tilter mechanism
- Upright position tilt lock
- Chrome base
- Dual wheel carpet casters
- Pneumatic seat height adjustment
- Can be upholstered in Luxhide bonded leather

#### **Upholstery Options:**

Luxhide: Available in various colors

#### **Specifications**

Dimensions: 21"W x 24.5"D x 40"H

Seat Height: 17.5" - 21" Weight: 38 lbs / 17.3 kg Volume: 11 ft<sup>3</sup> / 0.31 m<sup>3</sup>