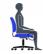

## Valan | High Mesh Back Synchro-Tilter

- Synchro-tilt mechanism
- · Air-flow mesh back & upholstered seat
- Internal lumbar support
- Upright position tilt-lock
- Tilt-tension adjustment
- Height adjustable arms with soft self-skinned urethane armcaps
- Dual wheel carpet casters
- · Pneumatic seat height adjustment

#### Ergonomics

Tension Adjustment

Chair Tilt Lock

Seat Height

Arm Height

Synchro-Tilt

Tilt Movement

Waterfall Seat Edge