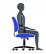

## Valan | High Mesh Back Synchro-Tilter

- Synchro-tilt mechanism
- · Air-flow mesh back & upholstered seat
- Internal lumbar support
- Upright position tilt-lock
- Tilt-tension adjustment
- Height adjustable arms with soft self-skinned urethane armcaps
- Dual wheel carpet casters
- · Pneumatic seat height adjustment

#### Ergonomics

Tension Adjustment

Chair Tilt Lock

Seat Height

Arm Height

Synchro-Tilt

Tilt Movement

Waterfall Seat Edge