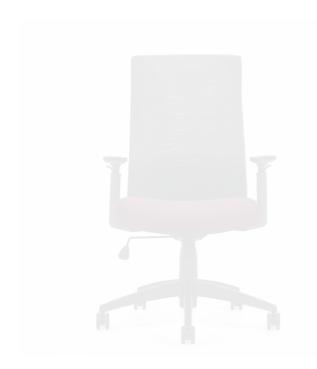

## Valan | High Mesh Back Synchro-Tilter

- Synchro-tilt mechanism
- · Air-flow mesh back & upholstered seat
- Internal lumbar support
- Upright position tilt-lock
- Tilt-tension adjustment
- Height adjustable arms with soft self-skinned urethane armcaps
- Dual wheel carpet casters
- · Pneumatic seat height adjustment

#### **Upholstery Options:**

Mesh: Black

Textile: Available in all grade 1 seating textiles (previously

OTG11980F)

Luxhide: Available in various colors

### Specifications

Dimensions: 26"W x 24"D x 44"H

Seat Height: 18" - 22" Weight: 36 lbs / 16.4 kg Volume: 5.75 ft<sup>3</sup> / 0.16 m<sup>3</sup>