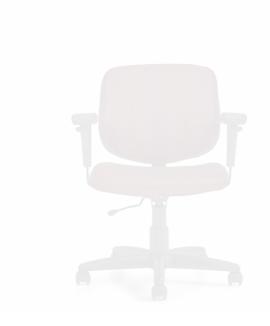

## Yoho | Task Chair

- Task mechanism
- Seat depth adjustment
- Comfortable compound curved back
- Height adjustable T-arms with durable self-skinned urethane armcaps
- Dual wheel carpet casters
- Pneumatic seat height adjustment

### Upholstery Options:

Textile: Available in all grade 1 seating textiles (previously

MVL2789F)

Luxhide: Available in various colors

#### **Specifications**

Dimensions: 24"W x 24"D x 34"H

Seat Height: 16" - 21" Weight: 34 lbs / 15.4 kg Volume: 4.7 ft<sup>3</sup> / 0.13 m<sup>3</sup>